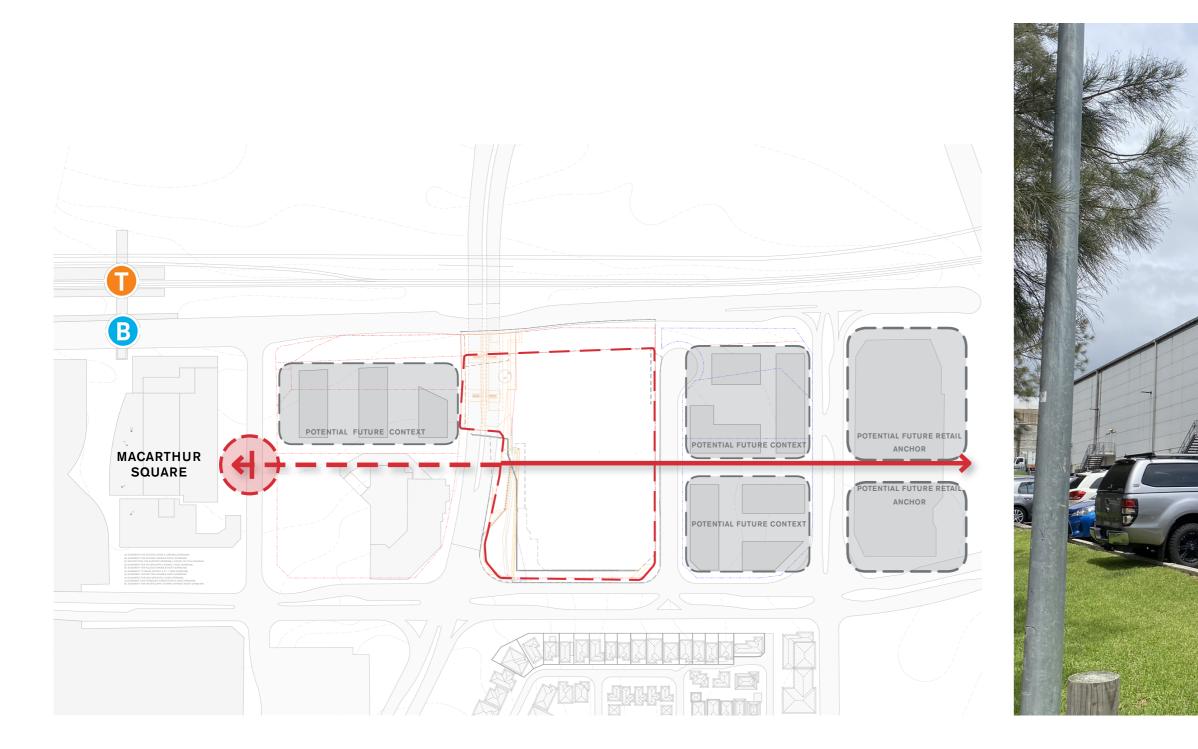

## CURRENT UTILISATION OF THE UNDER SIDE OF GILCHRIST DRIVE

1 KELLICAR ROAD MACARTHUR

DKO ARCHITECTURE | O C U L U S AV JENNINGS