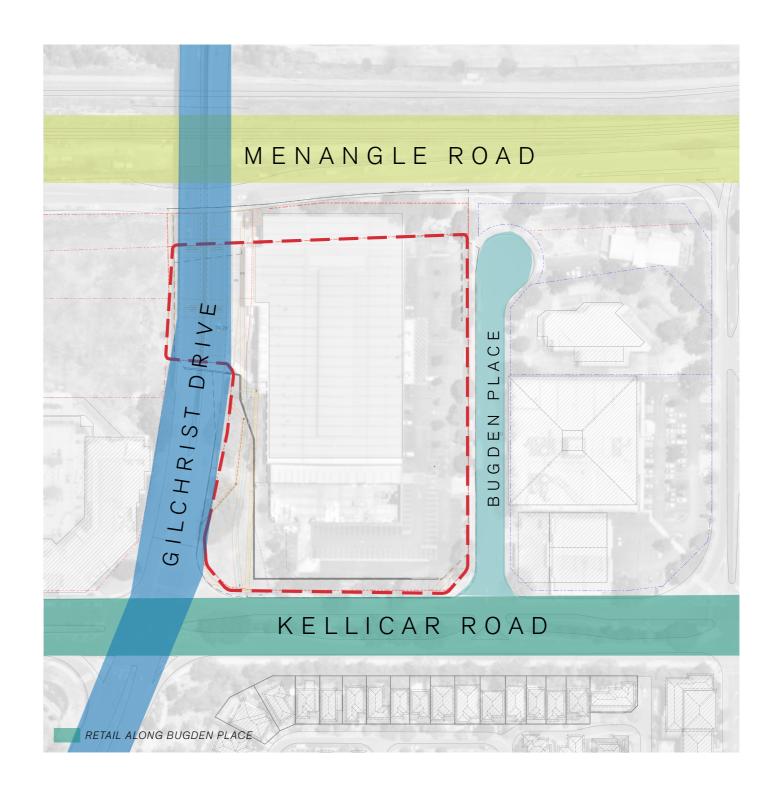

### **RETAIL STRATEGY RELOCATION OF RETAIL TO BUDGEN PLACE**

LOCAL GROCER

GYM

Indicative Retail Composition

GLA (SQ.M)

200

100

50