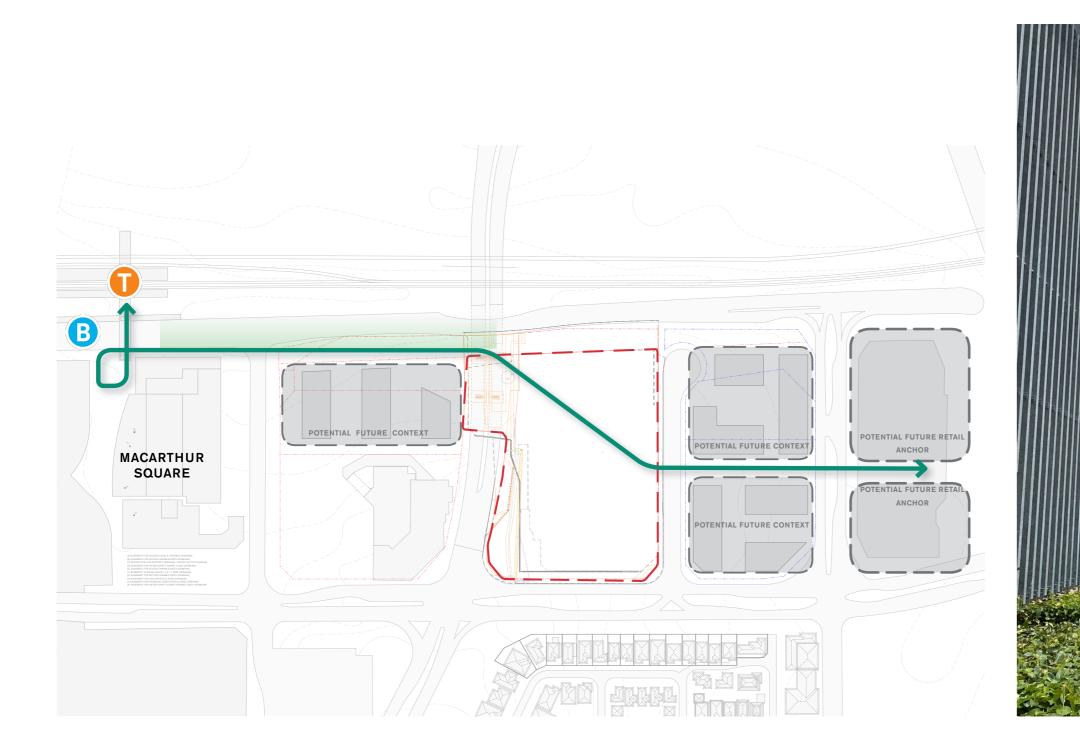

gden Place



4. Marketfair Campbelltown Shopping Mall off Kellicar Road



7. Commercial Tenancy off Bugden Place



5. Narallen Road undercroft area





6. Proposed GenesisCare Development

DKO ARCHITECTURE

OCULUS AV JENNINGS



1 KELLICAR ROAD MACARTHUR





DKO ARCHITECTURE AV JENNINGS OCULUS

### LEVEL DIFFERENCE ALONG EAST/WEST LINK GILCHRIST DRIVE INTERFACE TO SUBJECT SITE

1 KELLICAR ROAD MACARTHUR



DKO ARCHITECTURE OCULUS AV JENNINGS

## CURRENT UTILISATION OF THE UNDER SIDE OF GILCHRIST DRIVE

1 KELLICAR ROAD MACARTHUR



DKO ARCHITECTURE | O C U L U S AV JENNINGS



## BOH AND CARPARK INTERFACE AT THE END OF EAST/WEST LINK

1 KELLICAR ROAD MACARTHUR



DKO ARCHITECTURE | O C U L U S | AV JENNINGS

## NODAL POINTS PROVIDING GATHERING OPPORTUNITIES

1 KELLICAR ROAD MACARTHUR



DKO ARCHITECTURE OCULUS AV JENNINGS



### TRAIN STATION IN LINE OF SIGHT

1 KELLICAR ROAD MACARTHUR





## EXISTING PEDESTRIAN ENTRY TO MACARTHUR SQUARE OFF MENANGLE ROAD

1 KELLICAR ROAD MACARTHUR

### CONTEXT ANALYSIS **MICRO CONTEXT - OPPORTUNITIES**

**Opportunities:** 



(2

North-South orientation.

Mountain views towards the North. District views towards the South.

Key corner at the intersection of Gilchrist Dr and Kellicar Road. 3

Potential Through-site link between destinations. 4



### CONTEXT ANALYSIS **HIERARCHY OF ROADS**

### **MENANGLE ROAD**

- Busy 2 lane road, heavy traffic
- Adjacent to train line
- Future road widening with dedicated bus lane
- On street parking available

### **GILCHRIST DRIVE**

- Busy 4 lane road, heavy traffic
- Gateway road into Campbelltow