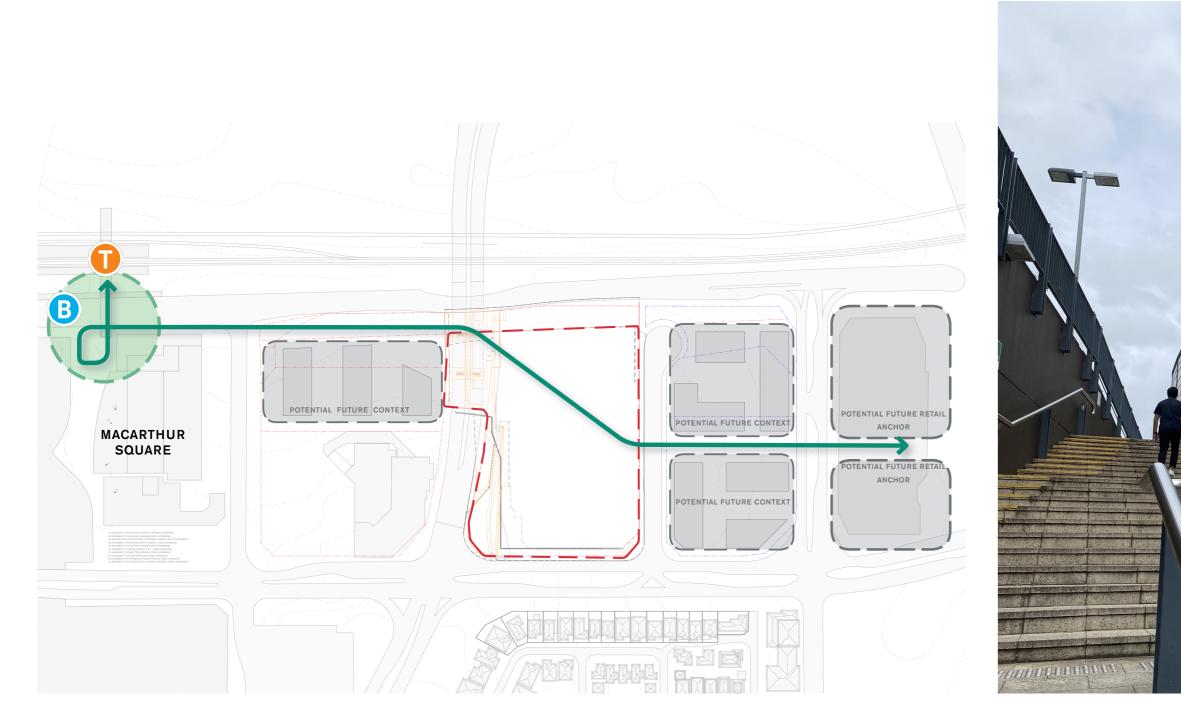

## EXISTING PEDESTRIAN ENTRY TO MACARTHUR SQUARE OFF MENANGLE ROAD

1 KELLICAR ROAD MACARTHUR