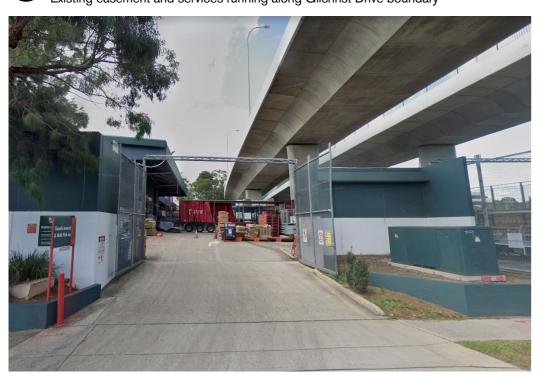

## CURRENT UTILISATION OF THE UNDER SIDE OF GILCHRIST DRIVE

1 KELLICAR ROAD MACARTHUR

DKO ARCHITECTURE | O C U L U S AV JENNINGS