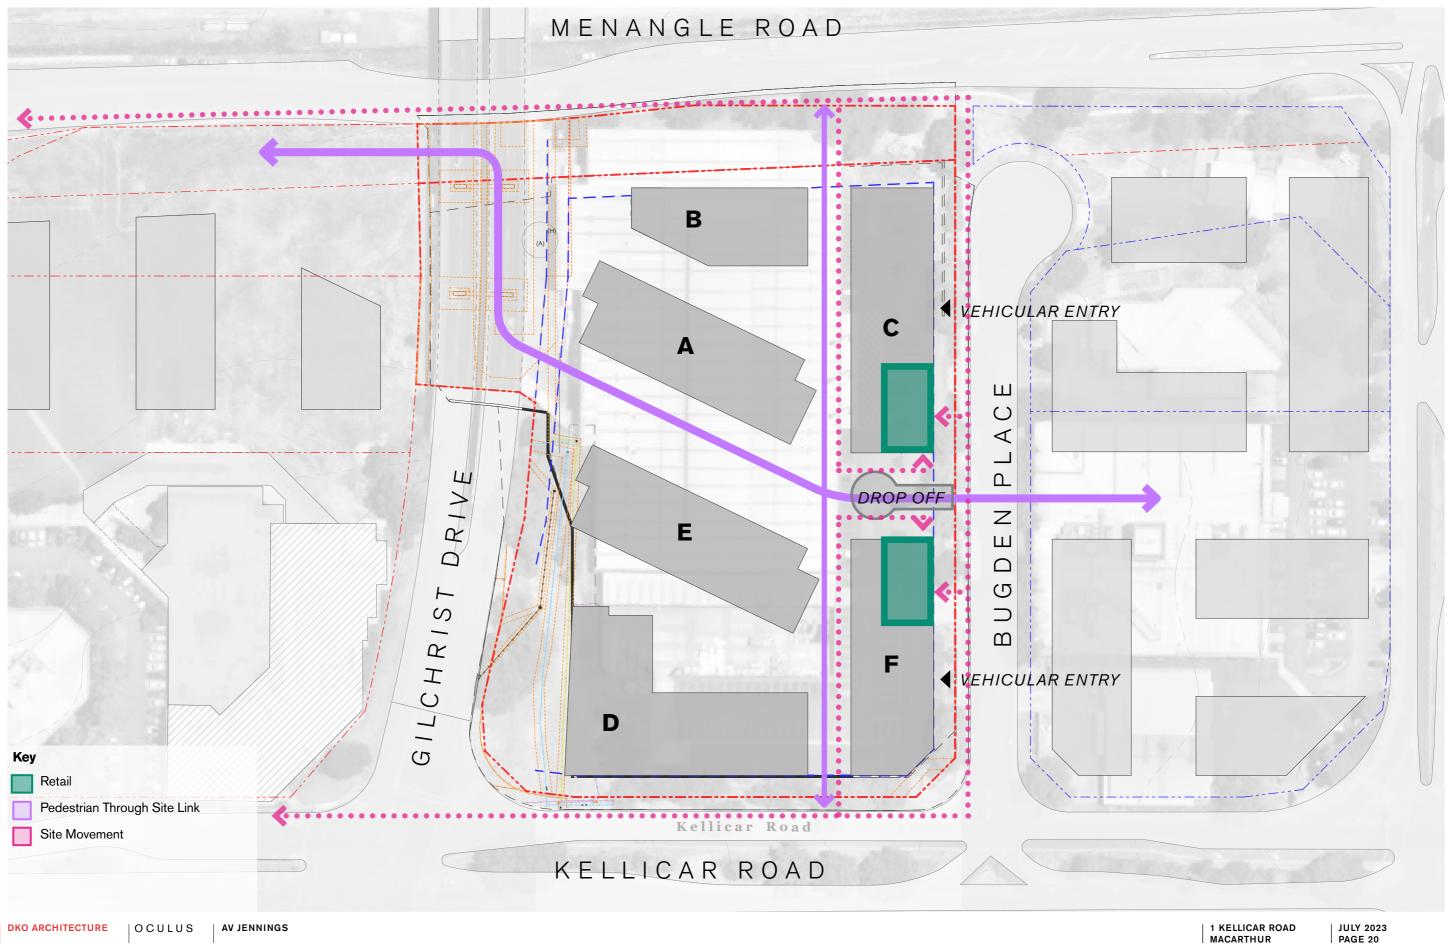

### **RETAIL STRATEGY RELOCATION OF RETAIL TO BUDGEN PLACE**

LOCAL GROCER

GYM

Indicative Retail Composition

GLA (SQ.M)

200

100

50

# 

ACTIVE FRONTAGES - RESIDENTIAL LOBBIES OFF KELLICAR

RETAIL TO BUGDEN PLACE DRAWING PEDESTRIAN MOVEMENT ALONG KELLICAR ROAD

SECONDARY THROUGH SITE LINK CONNECTING KELLICAR TO MENANGLE ROAD

IMPROVED PASSIVE SURVEILLANCE ALONG KELLICAR ROAD WITH RESIDENTIAL UNIT INTERFACE AND IMPROVED LIGHTING. EXISTING INTERFACE IS VEGETATION TO SUNKEN CARPARK.