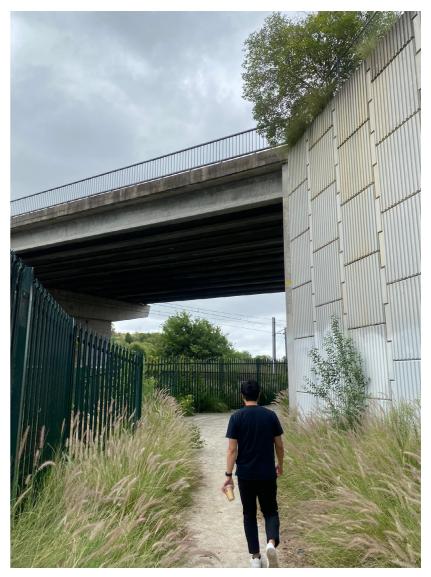

### LEVEL DIFFERENCE ALONG EAST/WEST LINK GILCHRIST DRIVE INTERFACE TO SUBJECT SITE

1 KELLICAR ROAD MACARTHUR

DKO ARCHITECTURE OCULUS AV JENNINGS

## CURRENT UTILISATION OF THE UNDER SIDE OF GILCHRIST DRIVE

1 KELLICAR ROAD MACARTHUR

DKO ARCHITECTURE | O C U L U S AV JENNINGS