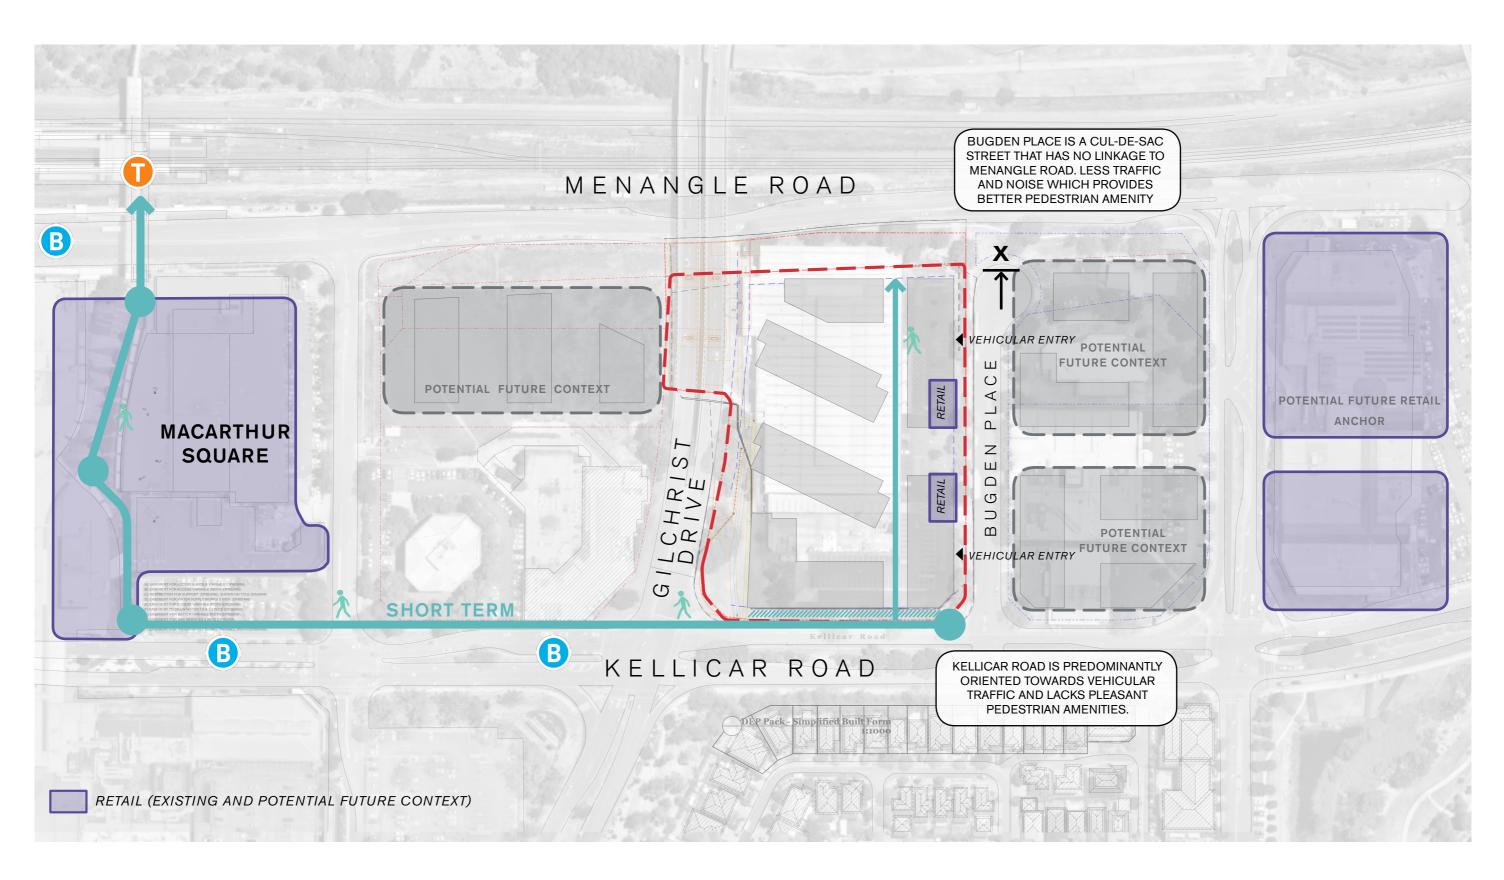

Intersection of the busy 4 lane Kellicar Road to the quiet 2 lane Bugden Place Less traffic along Bugden Place due to cul de sec

Menangle Road has no direct link to Bugden Place Runs adjacent to the train line

### **BUGDEN PLACE**

- Bugden Road is a cul de sac, vehicular traffic not as heavy as Menangle Road, Gilchrist Drive and Kellicar Road
- Better pedestrian amenity
- 2 lane road
- On street parking

1 KELLICAR ROAD MACARTHUR