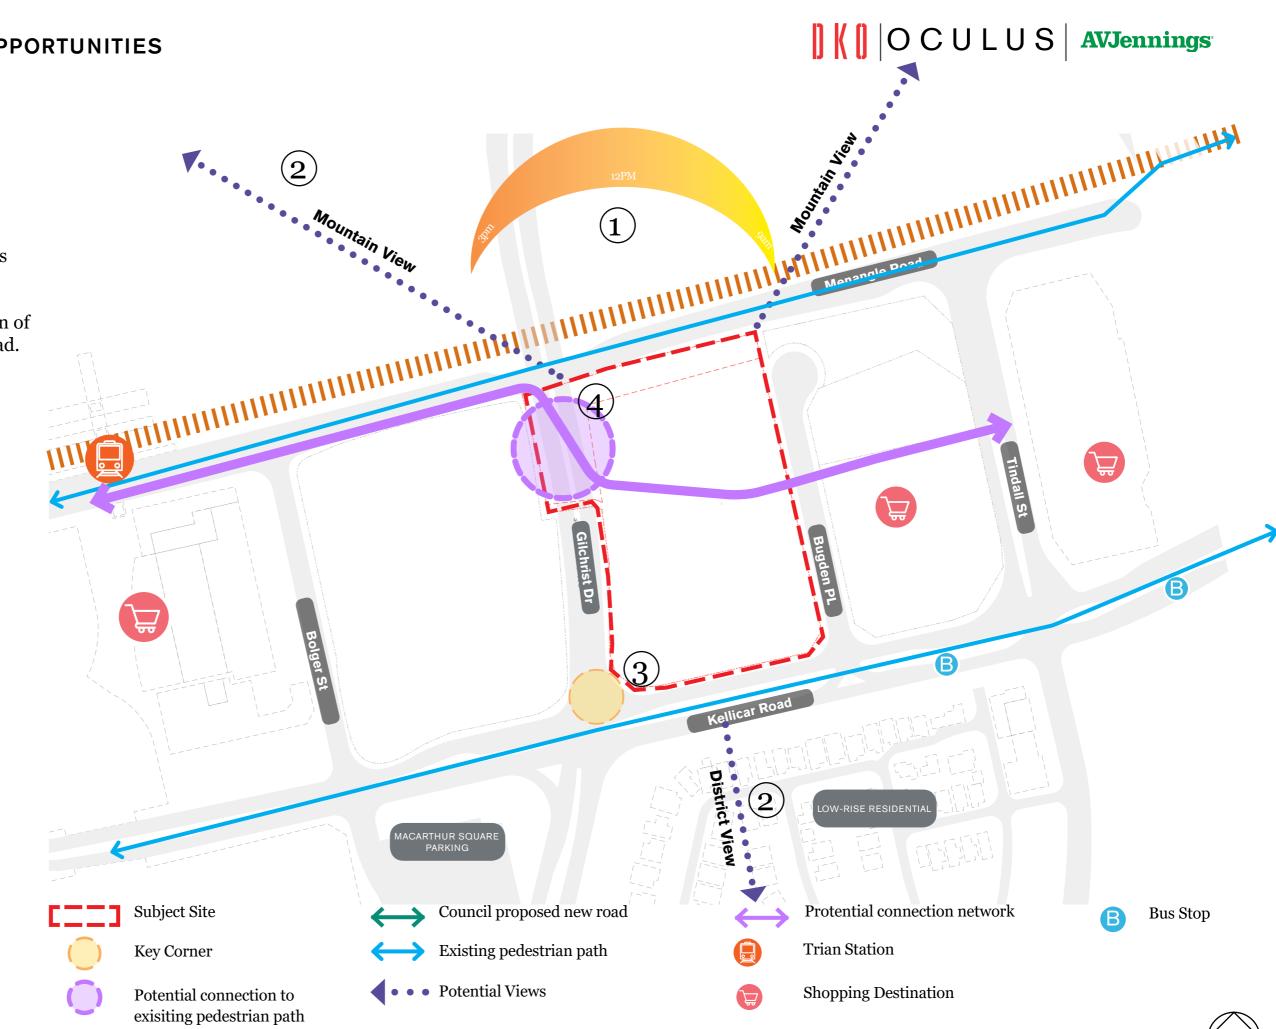

### CONTEXT ANALYSIS **MICRO CONTEXT - OPPORTUNITIES**

**Opportunities:** 

(2

North-South orientation.

Mountain views towards the North. District views towards the South.

Key corner at the intersection of Gilchrist Dr and Kellicar Road. 3

Potential Through-site link between destinations. 4