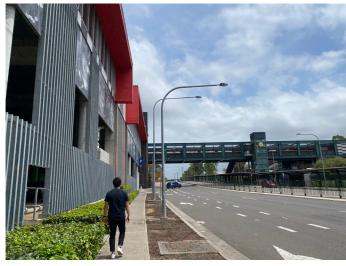

### LEVEL DIFFERENCE ALONG EAST/WEST LINK GILCHRIST DRIVE INTERFACE TO SUBJECT SITE

1 KELLICAR ROAD MACARTHUR

DKO ARCHITECTURE OCULUS AV JENNINGS

### CONTEXT ANALYSIS **EXISTING SITE CONDITIONS**

Steep level change between Gilchrist Drive and subject site Busy 4 lane road, heavy traffic Existing easement and services running along Gilchrist Drive boundary