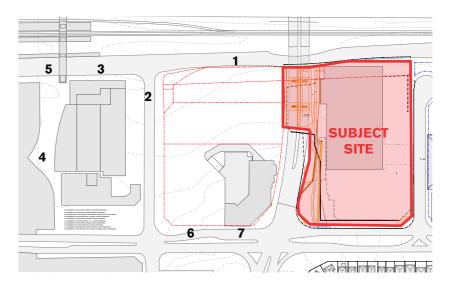

### CONTEXT ANALYSIS **MICRO CONTEXT - CONSTRAINTS**

**Constraints**:

(2

4

5

6

The three sides of the site surrounded by Gilchrish Drive, Kellicar Road and Menangle Road, which are major transport corridors. These corridors gnerate considerable noise, visual and air pollution.

Gilchrist Drive elevated approx. 12m above the ground to North west corner of the site. This situation is limited pedestrian link and movement.

Noise issue from the train line on the 3 north of the site.

Significant cross-fall of 13 meters.

There are significant embankment and easement along Gilchrist Drive.

Flood hazard along Bugden Place

### CONTEXT ANALYSIS **MICRO CONTEXT - OPPORTUNITIES**

**Opportunities:** 

(2

North-South orientation.

Mountain views towards the North. District views towards the South.

Key corner at the intersection of Gilchrist Dr and Kellicar Road. 3

Potential Through-site link between destinations. 4