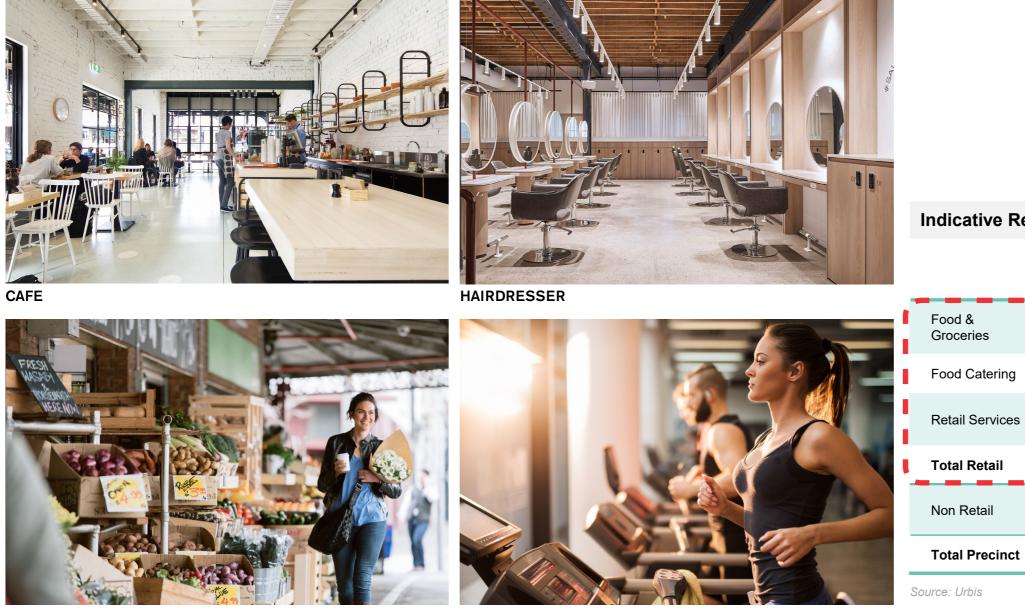

### **RETAIL STRATEGY RELOCATION OF RETAIL TO BUDGEN PLACE**

LOCAL GROCER

GYM

Indicative Retail Composition

GLA (SQ.M)

200

100

50

350

250

600

Table 1

| % OF TOTAL GLA | INDICATIVE NO. OF<br>TENANTS                                 |
|----------------|--------------------------------------------------------------|
| 33%            | 1<br>(e.g. Foodworks, Supa IGA, or<br>Asian Grocer)          |
| 17%            | 1-2 (e.g. café, takeaway food)                               |
| 8%             | 1-2 (e.g. dry<br>cleaner/laundromat,<br>hairdresser, barber) |
| 58%            |                                                              |
| 42%            | 2-3<br>(e.g. medical centre / suites,<br>childcare centre)   |
| 100%           | ~5-8                                                         |