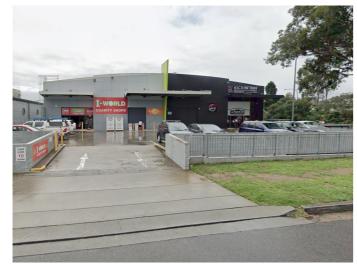

### CONTEXT ANALYSIS **BROADER EASTERN CONTEXT**

1. Existing commercial and restaurant tenancies along Bugden Place

3. Shopping Mall off Tindall St

2. Kickin' Inn Restaurant corner of Kellicar Road and Bugden Place

4. Marketfair Campbelltown Shopping Mall off Kellicar Road

7. Commercial Tenancy off Bugden Place

5. Narallen Road undercroft area

6. Proposed GenesisCare Development

DKO ARCHITECTURE

OCULUS AV JENNINGS

1 KELLICAR ROAD MACARTHUR