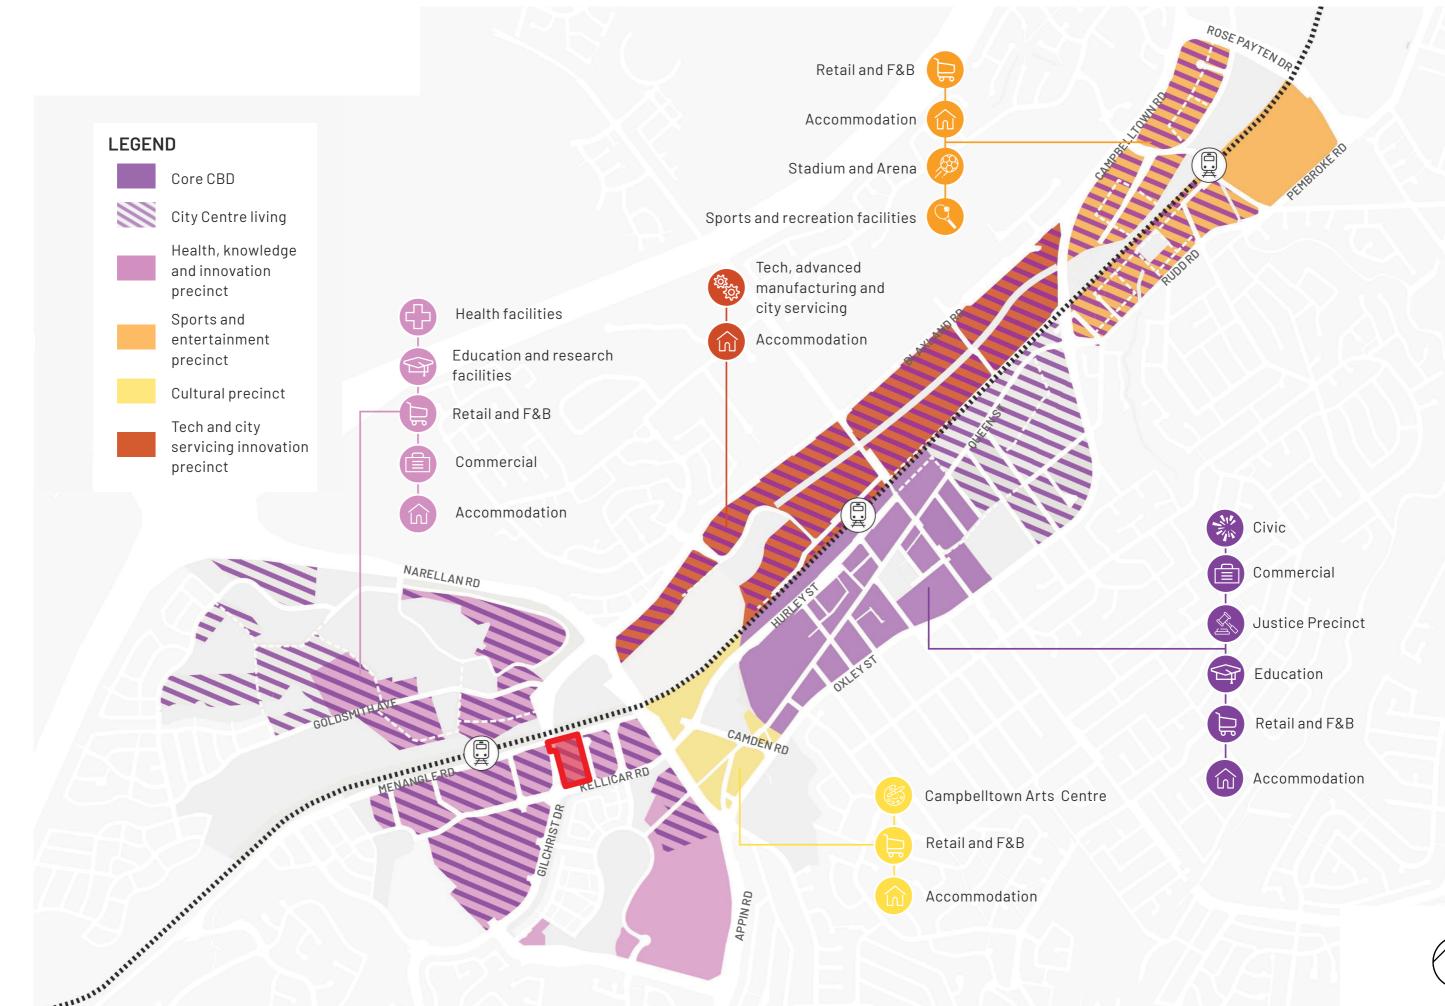

# PRECINCT OPPORTUNITIES | WAYS TO ACTIVATE ARCADES - NETWORK OF VARIED URBAN

### LEGEND

Fine grain connections (potential)

Arcades