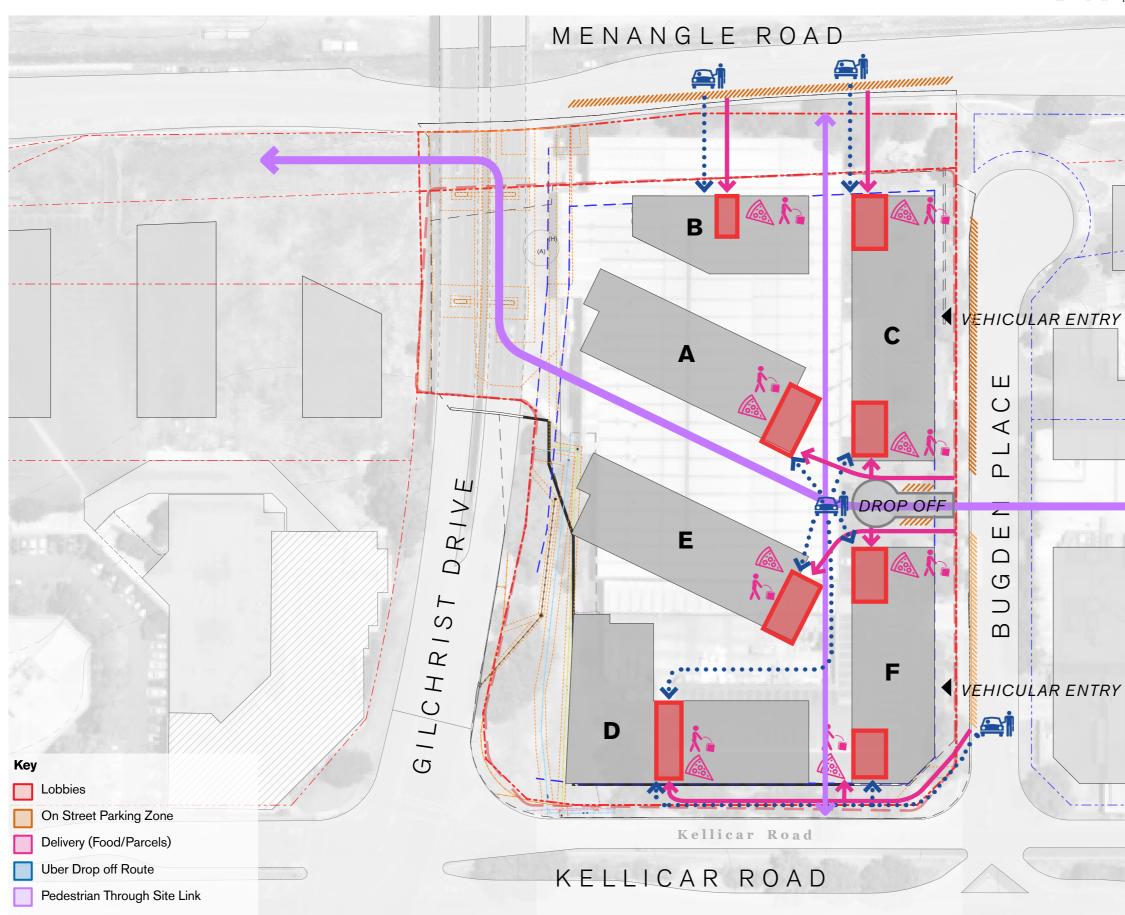

### 

1 KELLICAR ROAD

PEDESTRIAN MOVEMENT AND ACTIVATION
PROPOSED LONG TERM LINKAGES

# 

ACTIVE FRONTAGES - RESIDENTIAL LOBBIES OFF KELLICAR

RETAIL TO BUGDEN PLACE DRAWING PEDESTRIAN MOVEMENT ALONG KELLICAR ROAD

SECONDARY THROUGH SITE LINK CONNECTING KELLICAR TO MENANGLE ROAD

IMPROVED PASSIVE SURVEILLANCE ALONG KELLICAR ROAD WITH RESIDENTIAL UNIT INTERFACE AND IMPROVED LIGHTING. EXISTING INTERFACE IS VEGETATION TO SUNKEN CARPARK.