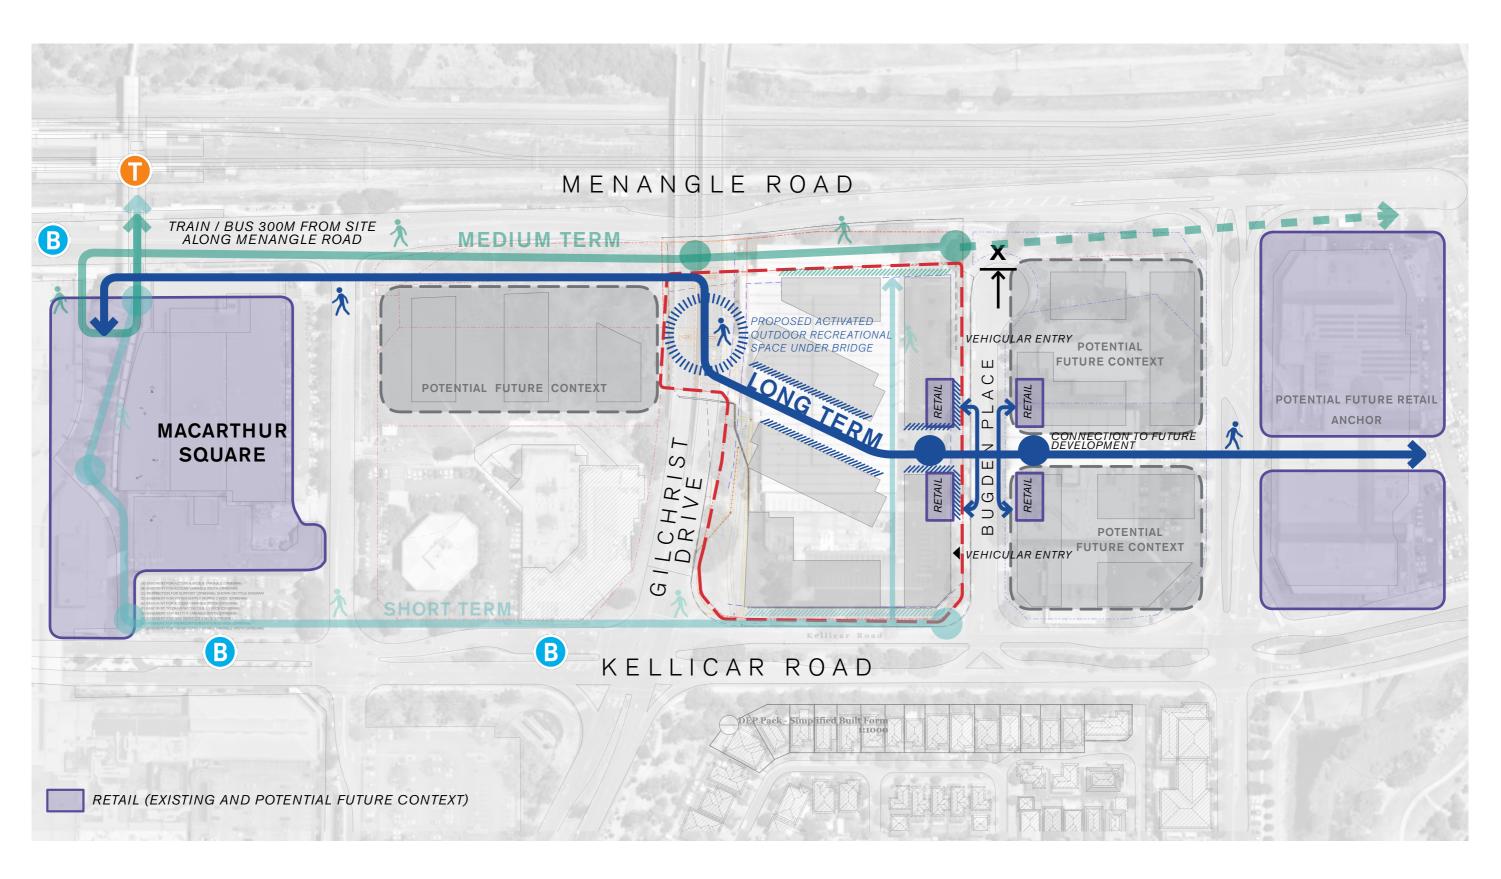

### 

1 KELLICAR ROAD

PEDESTRIAN MOVEMENT AND ACTIVATION
PROPOSED LONG TERM LINKAGES