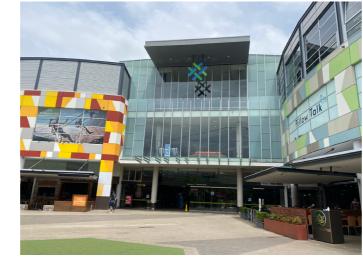

## EXISTING PEDESTRIAN ENTRY TO MACARTHUR SQUARE OFF MENANGLE ROAD

1 KELLICAR ROAD MACARTHUR