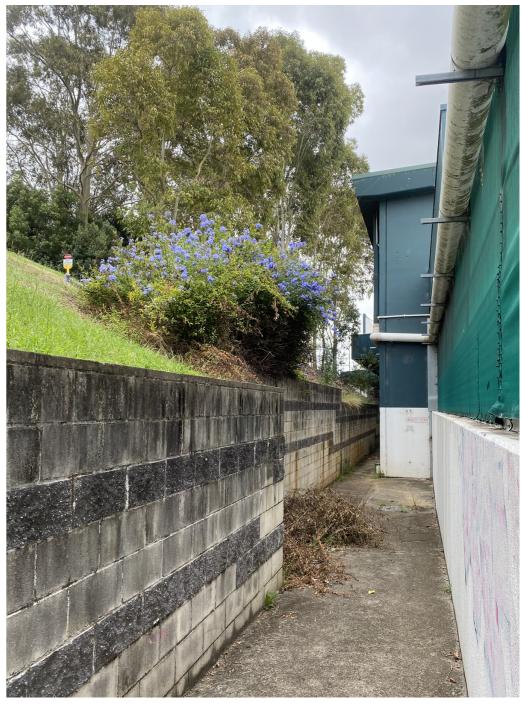

### LEVEL DIFFERENCE ALONG EAST/WEST LINK GILCHRIST DRIVE INTERFACE TO SUBJECT SITE

1 KELLICAR ROAD MACARTHUR

DKO ARCHITECTURE OCULUS AV JENNINGS

## CURRENT UTILISATION OF THE UNDER SIDE OF GILCHRIST DRIVE

1 KELLICAR ROAD MACARTHUR

DKO ARCHITECTURE | O C U L U S AV JENNINGS