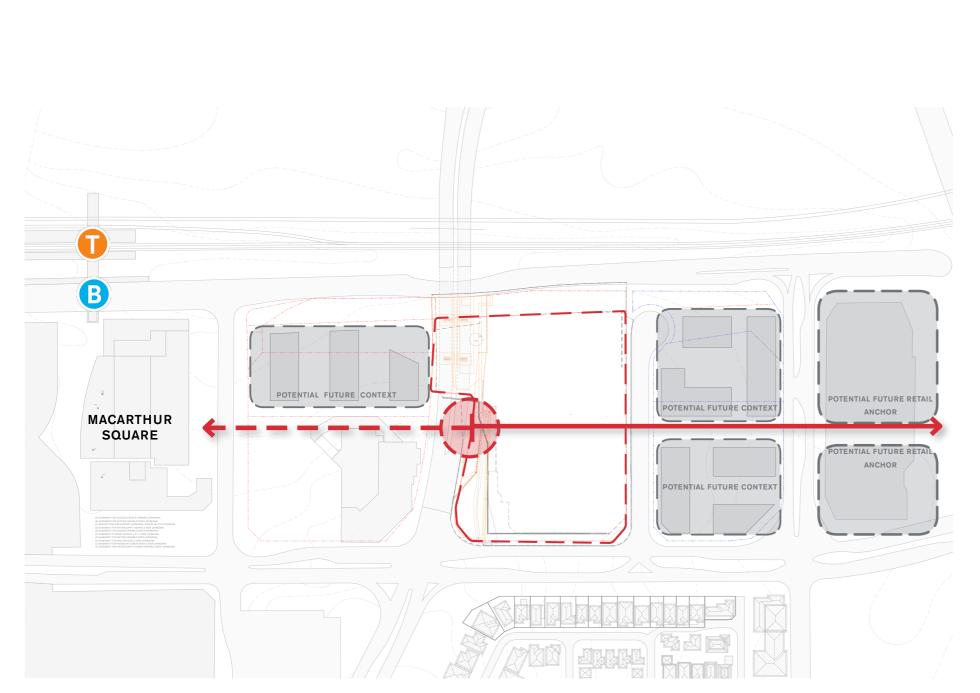

### CONTEXT ANALYSIS **MICRO CONTEXT - OPPORTUNITIES**

**Opportunities:** 

(2

North-South orientation.

Mountain views towards the North. District views towards the South.

Key corner at the intersection of Gilchrist Dr and Kellicar Road. 3

Potential Through-site link between destinations. 4