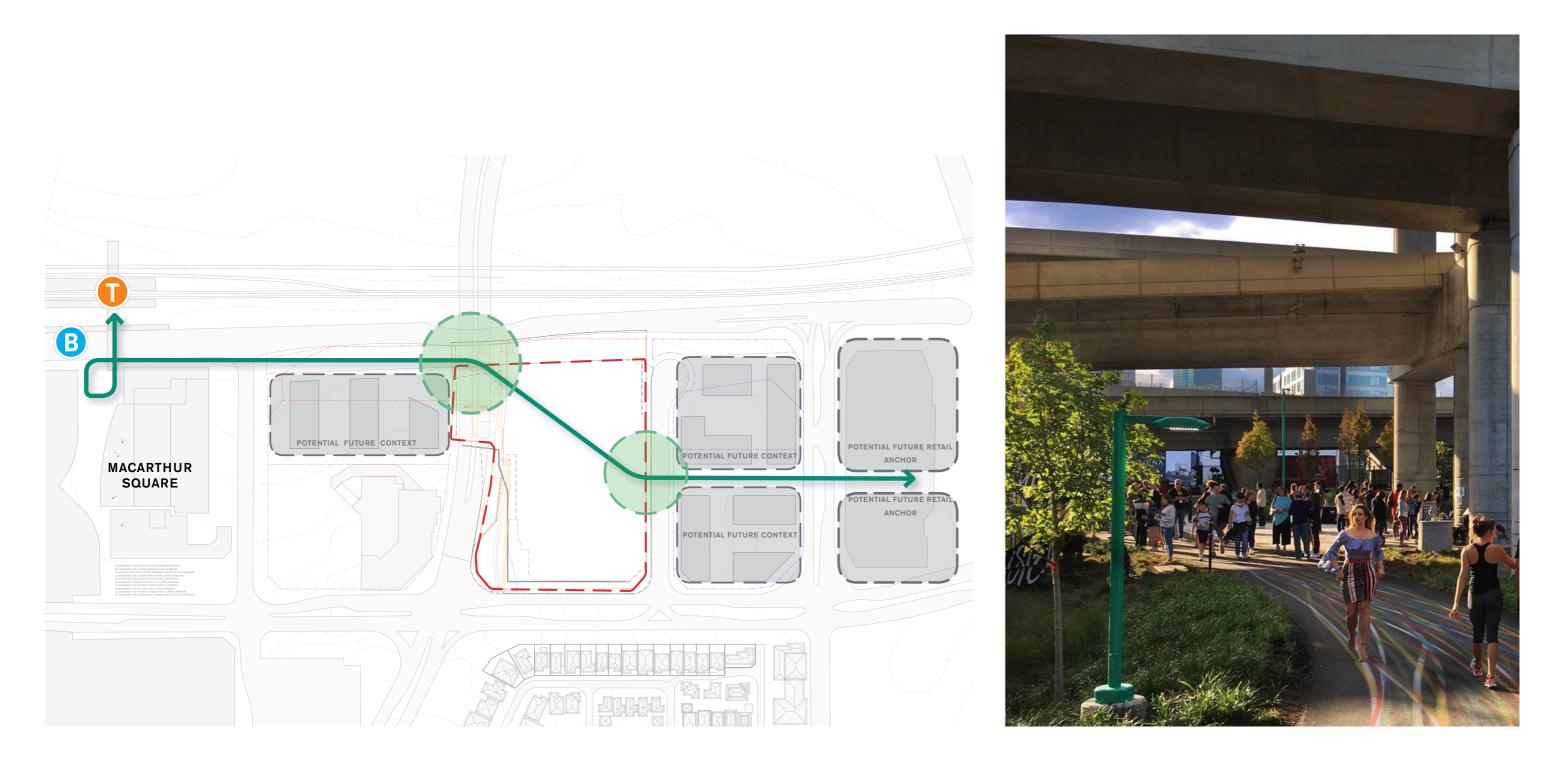

## NODAL POINTS PROVIDING GATHERING OPPORTUNITIES

1 KELLICAR ROAD MACARTHUR

DKO ARCHITECTURE OCULUS AV JENNINGS