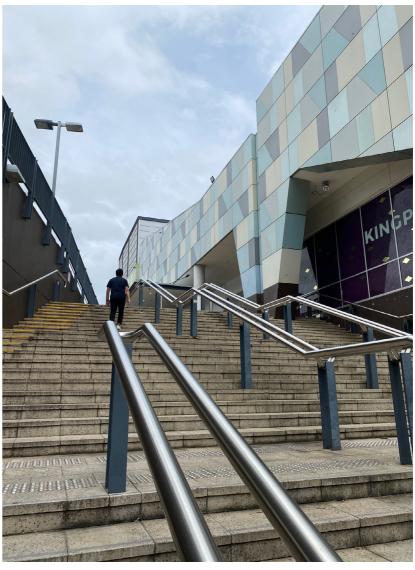

### TRAIN STATION IN LINE OF SIGHT

1 KELLICAR ROAD MACARTHUR

## EXISTING PEDESTRIAN ENTRY TO MACARTHUR SQUARE OFF MENANGLE ROAD

1 KELLICAR ROAD MACARTHUR