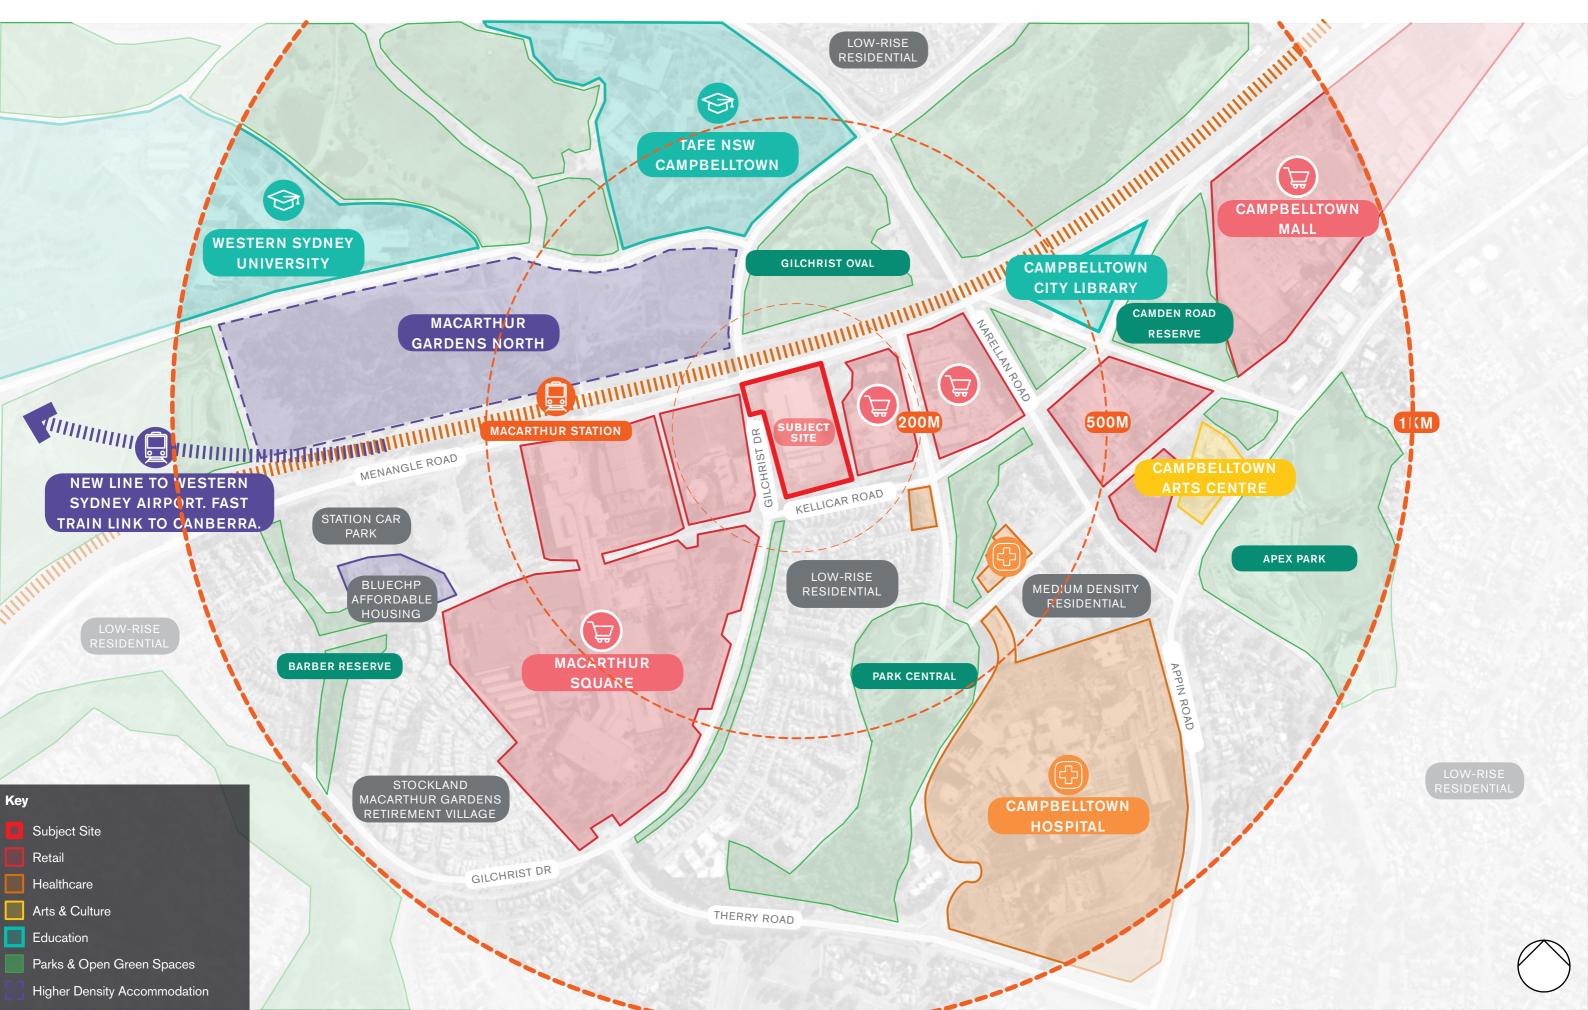

# **URBAN DESIGN STUDY**

# **1 KELLICAR ROAD**

MACARTHUR

**JULY 2023** 

]KOULUS AVJennings



### CONTEXT ANALYSIS LOCAL CONTEXT



# PRECINCT OPPORTUNITIES | WAYS TO ACTIVATE ARCADES - NETWORK OF VARIED URBAN



### LEGEND



Fine grain connections (potential)

Arcades



### CONTEXT ANALYSIS LOCAL CONTEXT



### CONTEXT ANALYSIS **MICRO CONTEXT - CONSTRAINTS**

**Constraints**:

(2

4

5

6

The three sides of the site surrounded by Gilchrish Drive, Kellicar Road and Menangle Road, which are major transport corridors. These corridors gnerate considerable noise, visual and air pollution.

Gilchrist Drive elevated approx. 12m above the ground to North west corner of the site. This situation is limited pedestrian link and movement.

Noise issue from the train line on the 3 north of the site.

Significant cross-fall of 13 meters.

There are significant embankment and easement along Gilchrist Drive.

Flood hazard along Bugden Place





### CONTEXT ANALYSIS **EXISTING SITE CONDITIONS**





Steep level change between Gilchrist Drive and subject site Busy 4 lane road, heavy traffic Existing easeme