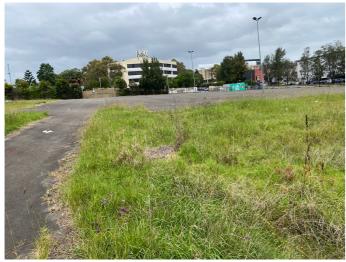

### CONTEXT ANALYSIS **EXISTING SITE CONDITIONS**

Steep level change between Gilchrist Drive and subject site Busy 4 lane road, heavy traffic Existing easement and services running along Gilchrist Drive boundary

Intersection of the busy 4 lane Kellicar Road to the quiet 2 lane Bugden Place Less traffic along Bugden Place due to cul de sec

Menangle Road has no direct link to Bugden Place Runs adjacent to the train line