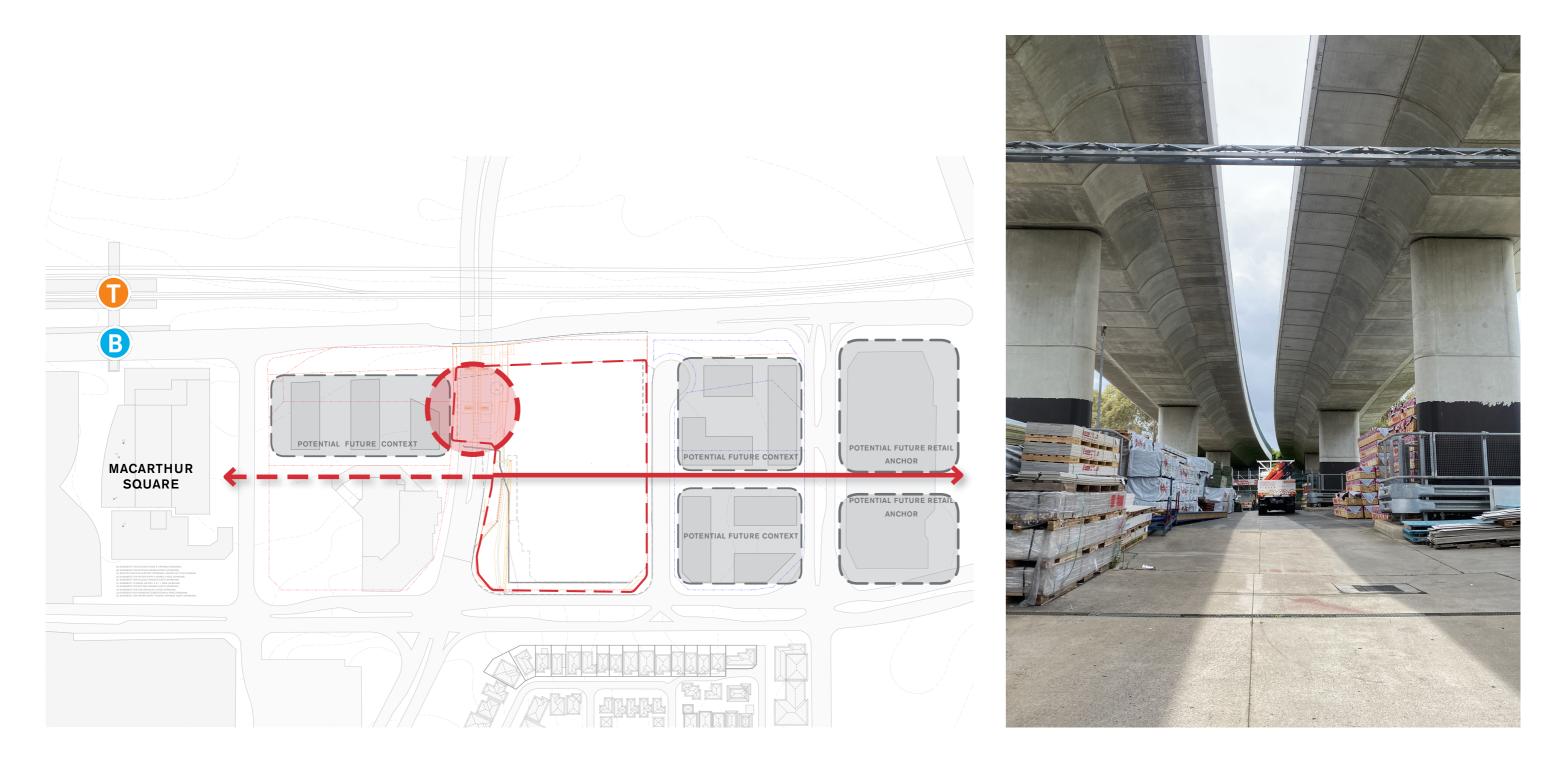

### LEVEL DIFFERENCE ALONG EAST/WEST LINK GILCHRIST DRIVE INTERFACE TO SUBJECT SITE

1 KELLICAR ROAD MACARTHUR

DKO ARCHITECTURE OCULUS AV JENNINGS