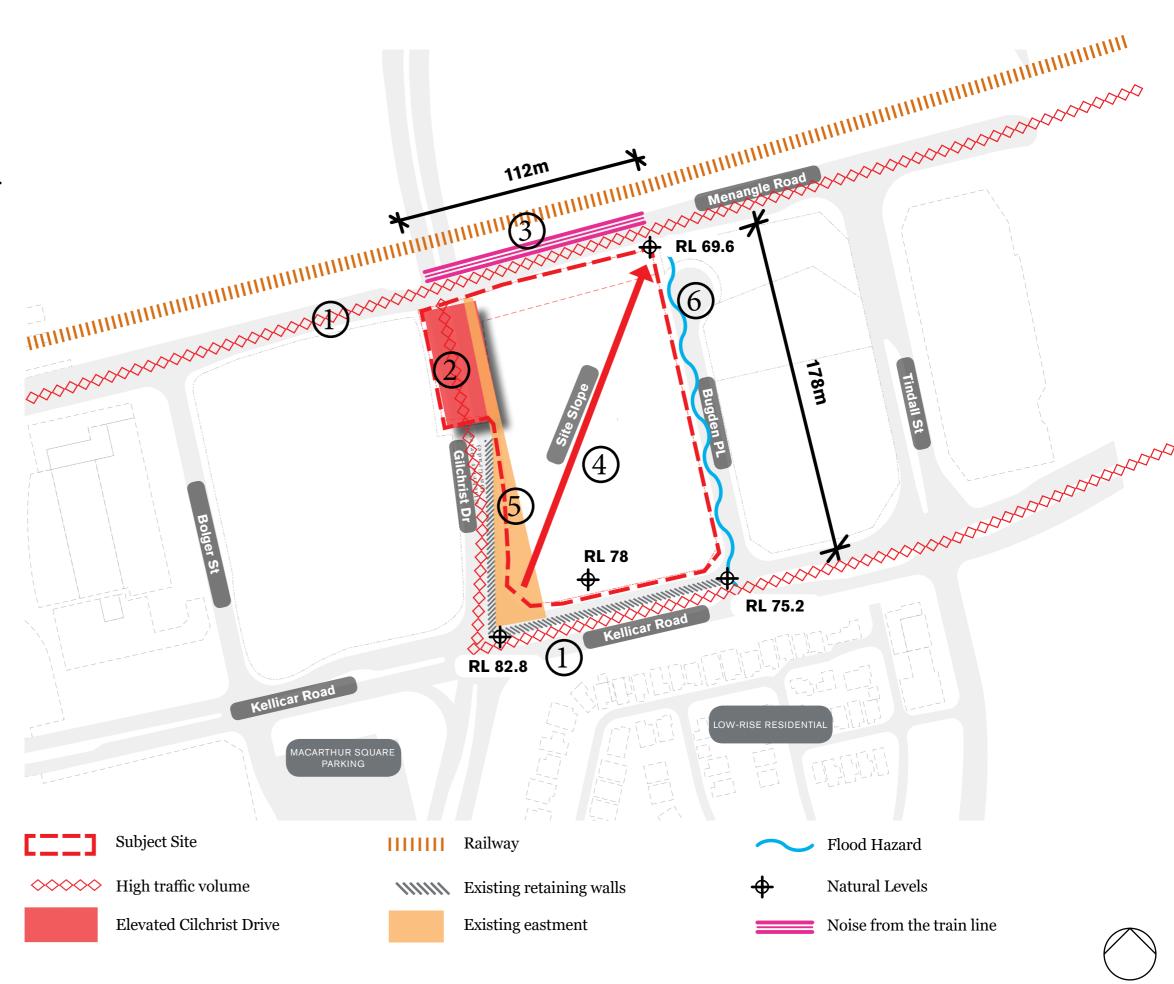

### CONTEXT ANALYSIS **MICRO CONTEXT - CONSTRAINTS**

**Constraints**:

(2

4

5

6

The three sides of the site surrounded by Gilchrish Drive, Kellicar Road and Menangle Road, which are major transport corridors. These corridors gnerate considerable noise, visual and air pollution.

Gilchrist Drive elevated approx. 12m above the ground to North west corner of the site. This situation is limited pedestrian link and movement.

Noise issue from the train line on the 3 north of the site.

Significant cross-fall of 13 meters.

There are significant embankment and easement along Gilchrist Drive.

Flood hazard along Bugden Place

### CONTEXT ANALYSIS **EXISTING SITE CONDITIONS**

Steep level change between Gilchrist Drive and subject site Busy 4 lane road, heavy traffic Existing easement and services running along Gilchrist Drive boundary

Intersection of the busy 4 lane Kellicar Road to the quiet 2 lane Bugden Place Less traffic along Bugden Place due to cul de sec

Menangle Road has no direct link to Bugden Place Runs adjacent to the train line