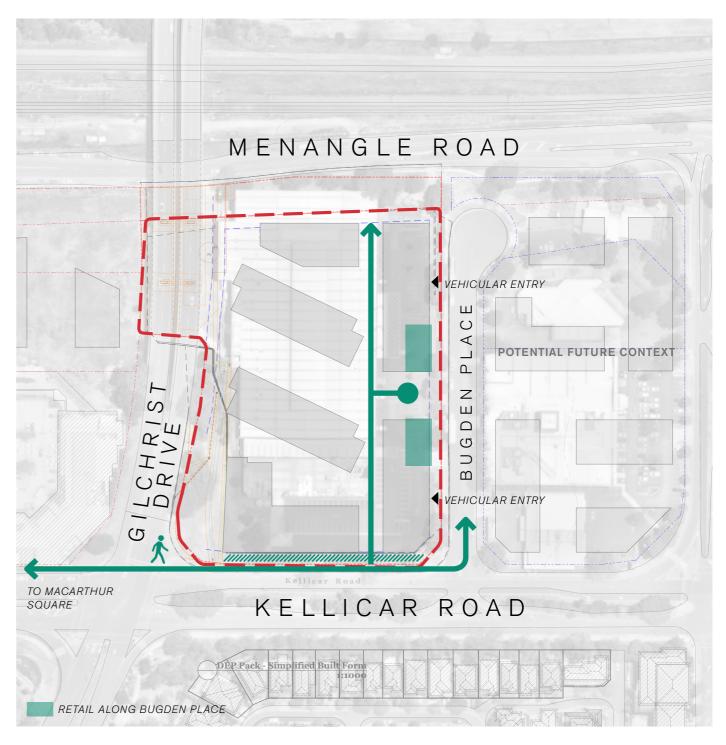

### 

1 KELLICAR ROAD

PEDESTRIAN MOVEMENT AND ACTIVATION
PROPOSED LONG TERM LINKAGES

## 

| 1 KELLICAR ROAD | MACARTHUR

# 

ACTIVE FRONTAGES - RESIDENTIAL LOBBIES OFF KELLICAR

RETAIL TO BUGDEN PLACE DRAWING PEDESTRIAN MOVEMENT ALONG KELLICAR ROAD

SECONDARY THROUGH SITE LINK CONNECTING KELLICAR TO MENANGLE ROAD

IMPROVED PASSIVE SURVEILLANCE ALONG KELLICAR ROAD WITH RESIDENTIAL UNIT INTERFACE AND IMPROVED LIGHTING. EXISTING INTERFACE IS VEGETATION TO SUNKEN CARPARK.

| 1 KELLICAR ROAD | MACARTHUR

RESIDENTIAL PROGRAMME PROPOSED CONNECTIVITY