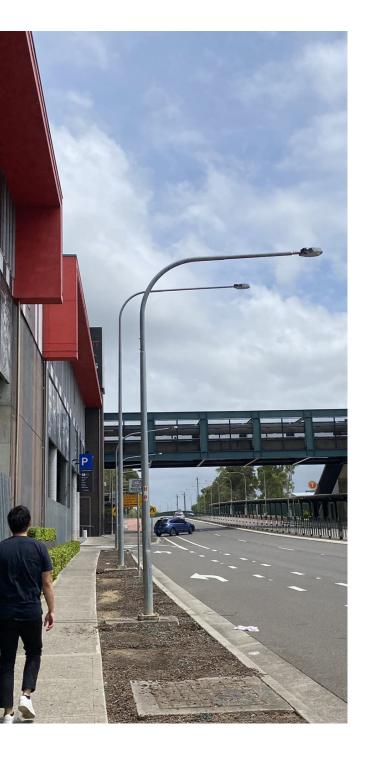

Gilchrist Drive elevated approx. 12m above the ground to North west corner of the site. This situation is limited pedestrian link and movement.

Noise issue from the train line on the 3 north of the site.