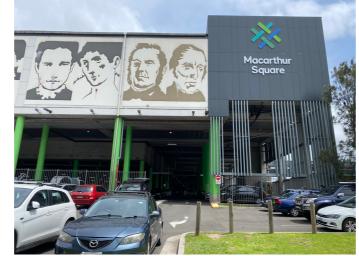

## EXISTING PEDESTRIAN ENTRY TO MACARTHUR SQUARE OFF MENANGLE ROAD

1 KELLICAR ROAD MACARTHUR