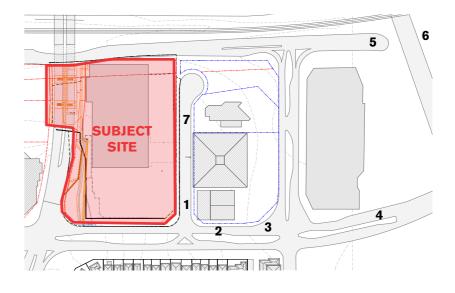

### CONTEXT ANALYSIS **BROADER WESTERN CONTEXT**

1. Carpark for Macarthur Tavern

2. Carpark for Macarthur Square - Interface off Bolger St

3. Carpark interface off Menangle Road. Macarthur Station ahead.

4. Macarthur Square entry

6. South Western Sydney Primary Health Network

OCULUS | AV JENNINGS

DKO ARCHITECTURE

7. The Macarthur Tavern

5. Stairs off Menangle Road to Macarthur Square and Station

### CONTEXT ANALYSIS **BROADER EASTERN CONTEXT**

1. Existing commercial and restaurant tenancies along Bugden Place

3. Shopping Mall off Tindall St

2. Kickin' Inn Restaurant corner of Kellicar Road and Bugden Place

4. Marketfair Campbelltown Shopping Mall off Kellicar Road

7. Commercial Tenancy off Bugden Place

5. Narallen Road undercroft area

6. Proposed GenesisCare Development

DKO ARCHITECTURE

OCULUS AV JENNINGS

1 KELLICAR ROAD MACARTHUR