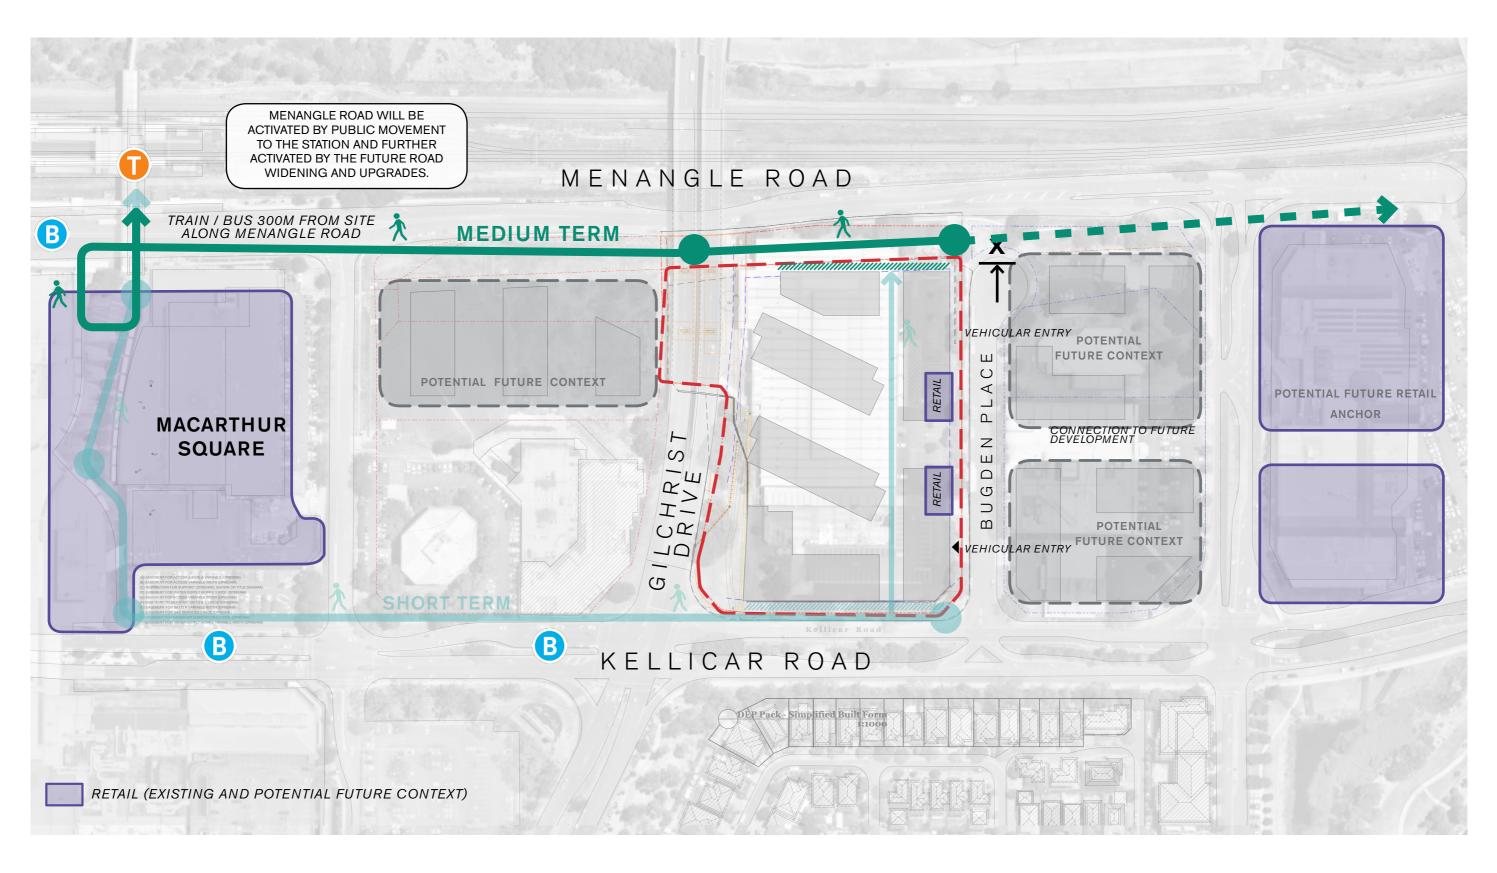

### **MENANGLE ROAD**

- Busy 2 lane road, heavy traffic
- Adjacent to train line
- Future road widening with dedicated bus lane
- On street parking available

### 

1 KELLICAR ROAD

PEDESTRIAN MOVEMENT AND ACTIVATION
PROPOSED LONG TERM LINKAGES