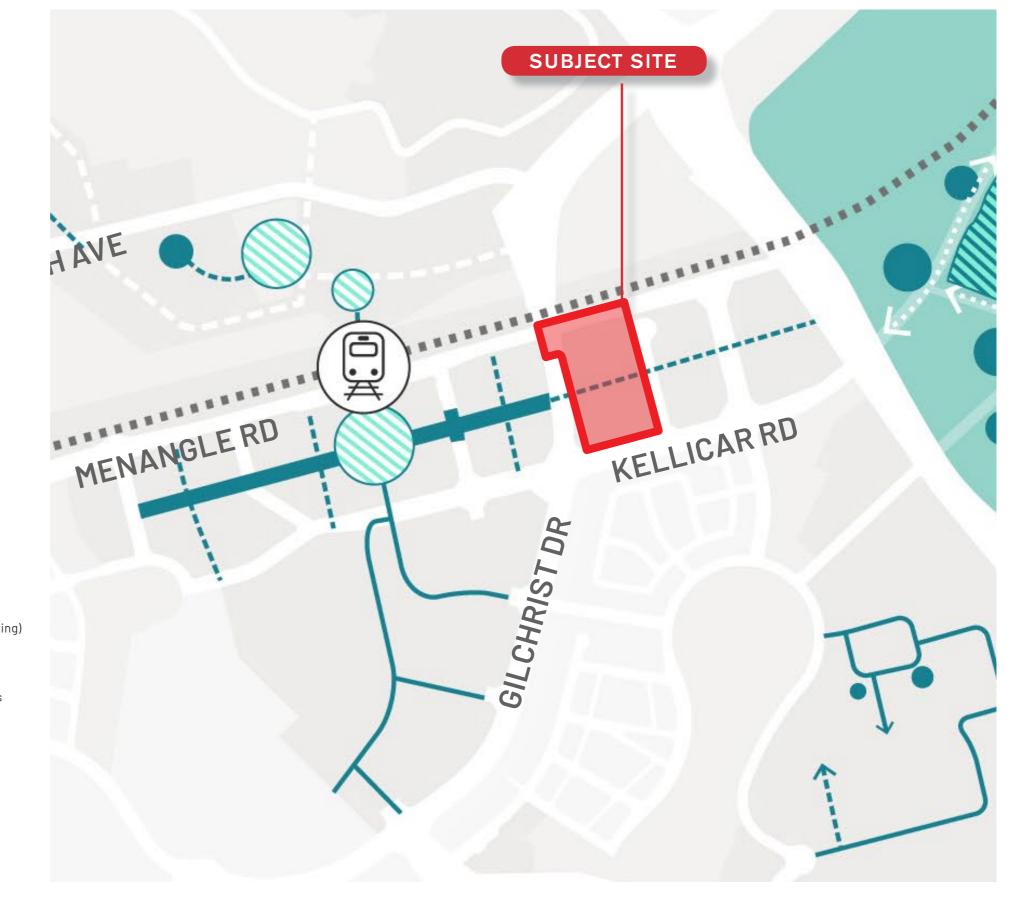

### CONTEXT ANALYSIS **MICRO CONTEXT - OPPORTUNITIES**

**Opportunities:** 

(2

North-South orientation.

Mountain views towards the North. District views towards the South.

Key corner at the intersection of Gilchrist Dr and Kellicar Road. 3

Potential Through-site link between destinations. 4